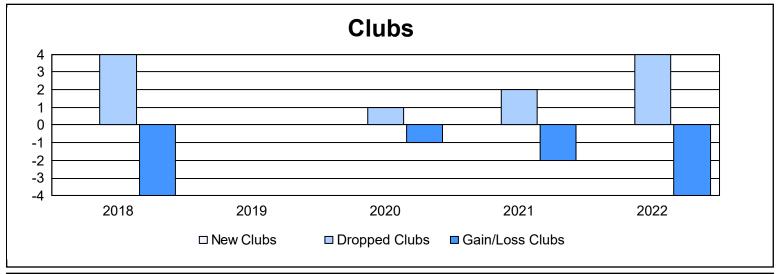

District 1 M As of June 2022 Cumulative

| Year      | New<br>Clubs | Dropped<br>Clubs | Gain/<br>Loss<br>Clubs | New<br>Members | Charter<br>Members | Reinstate<br>Members | Transfer<br>Members | Total<br>Member<br>Added | Total<br>Members<br>Dropped | Gain/<br>Loss<br>Members |
|-----------|--------------|------------------|------------------------|----------------|--------------------|----------------------|---------------------|--------------------------|-----------------------------|--------------------------|
| 2017-2018 | 0            | 4                | -4                     | 96             | 4                  | 12                   | 8                   | 120                      | 211                         | -91                      |
| 2018-2019 | 0            | 0                | 0                      | 113            | 0                  | 1                    | 1                   | 115                      | 146                         | -31                      |
| 2019-2020 | 0            | 1                | -1                     | 69             | 1                  | 2                    | 5                   | 77                       | 147                         | -70                      |
| 2020-2021 | 0            | 2                | -2                     | 83             | 1                  | 3                    | 2                   | 89                       | 204                         | -115                     |
| 2021-2022 | 0            | 4                | -4                     | 88             | 0                  | 2                    | 13                  | 103                      | 179                         | -76                      |
| Average   | 0            | 2                | -2                     | 90             | 1                  | 4                    | 6                   | 101                      | 177                         | -77                      |